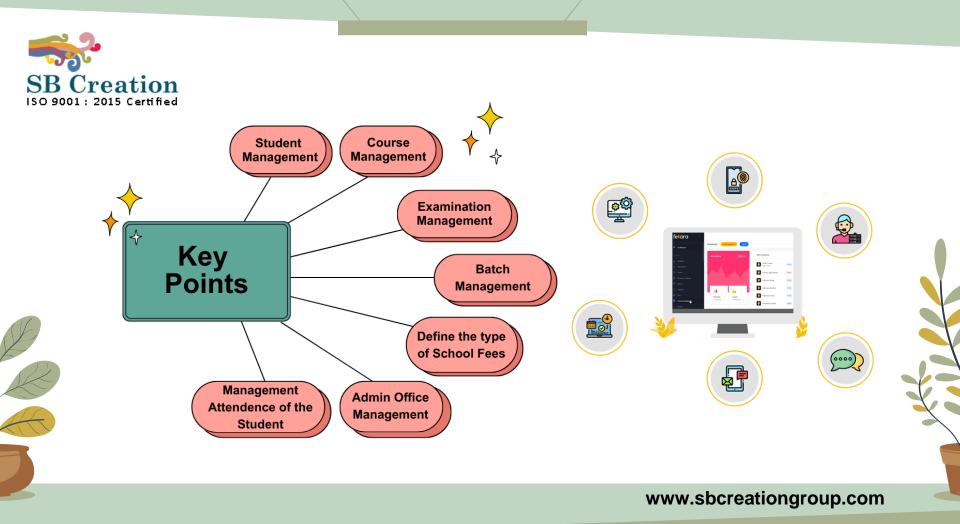

# **Features in Detail**

- 1. **Student Management:** The student database includes basic information including address, sibling names and grades, parents, and contact information. This database is linked to all of the student's school classes and activities. Additional information regarding billing, accounts, and medical history are easily added by administrators.
- 2. Academic Management: This feature is designed to streamline and automate various academic processes and tasks within an educational institution. It provides administrators, teachers, and other staff members with tools and functionalities to efficiently manage and track academic activities, student performance, curriculum planning, scheduling, grading, and more.
- **3. Student Assessment:** This feature is designed to facilitate the process of evaluating and grading students' academic performance. It provides a comprehensive system for recording, managing, and analyzing student assessments, including tests, quizzes, assignments, projects, and exams.

- **4. Library Management:** This module helps schools manage their library resources, including cataloging books, tracking borrowing and returns, and generating library reports.
- **5. Transport & Hostel Management:** For schools providing transportation services, the software may include features to manage bus routes, track vehicle locations, and communicate with parents about transportation updates. The hostel management feature is designed to streamline and automate various tasks and processes related to managing the school's hostels or dormitories. It helps in efficiently managing student accommodations, room allocations, and related administrative tasks.
- 6. Fees Management: Schools can use the software to manage student fees, track payments, generate invoices, and send payment reminders to parents or guardians. It may also include financial reporting and budgeting tools.

7. Employee Management: This feature is designed to streamline and automate various administrative tasks related to managing the school's staff. It provides a centralized system to store and manage employee information, attendance, payroll, and other relevant data.

- 8. Communication & Engagement System: This is an essential feature that facilitates effective communication and engagement between various stakeholders within the school community, including administrators, teachers, students, and parents. It enhances communication channels and streamlines the flow of information, leading to better collaboration and improved engagement.
- **9.** Human Resource Management: This feature assists in managing employee records, attendance, payroll, leave management, and other HR-related tasks.
- **10.** Account & Taxing Setting: This feature in helps administrators and accountants manage financial aspects of the school's operations, including budgeting, invoicing, payments, and tax-related tasks.

**11. Examination and Assessment:** School management software often includes tools for creating and managing exams, grading assessments, and generating performance reports.