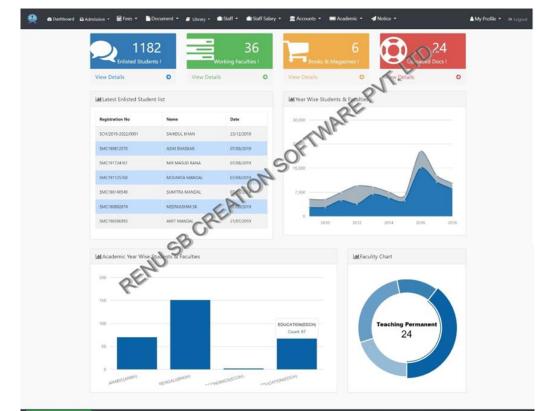

## Dashboard

A School Management Software dashboard is a centralized interface that provides administrators, staff, and parents/guardians with an overview and control over various fee-related processes and information within an educational institution or organization. The dashboard typically offers a range of features and functionalities to manage fees, payments, invoices, and related financial activities. It ensures efficient fee collection, reduces manual workloads, improves communication, and provides stakeholders with real-time access to relevant financial information.